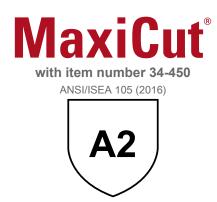

The manufacturer hereby declares that the below-described Personal Protective Equipment (PPE):

• is tested according to ANSI/ISEA 105 (2016) and achieved A2.

Furthermore the glove is certified according to the European Standards EN 388:2016 + A1:2018, achieving Performance Level 4342B.